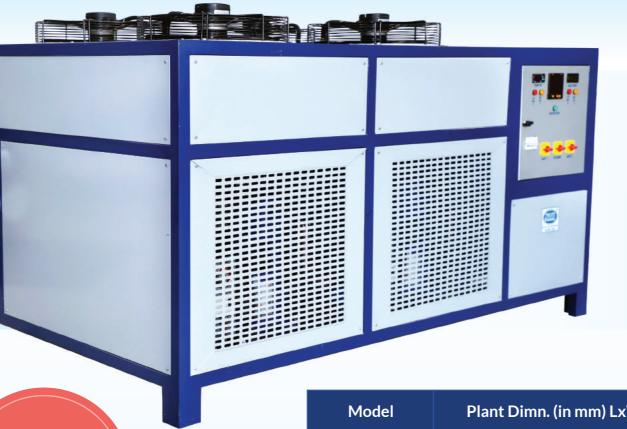

## **Instant Milk Chiller**

- Precision-engineered
- Optimum efficiency
- Excellent performance
- energy efficient

| Model           | Plant Dimn. (in mm) LxWxH | Cooling K.W. | Power K.W. |
|-----------------|---------------------------|--------------|------------|
| JR-750          | 1930 x 1219 x 1092        | 24.5 k.w.    | 9 k.w.     |
| JR-1000         | 2133 x 1320 x 1092        | 40 k.w.      | 13.5 k.w.  |
| JR-1500         | 2464 x 1422 x 1181        | 58 k.w.      | 18.5 k.w.  |
| JR-2000         | 2972 x 1422 x 1181        | 91 k.w.      | 26.5 k.w.  |
| JR-3000         | 3302 x 1854 x 1320        | 115 k.w.     | 42.5 k.w.  |
| Venieure Medel* |                           |              |            |

Various Model\*