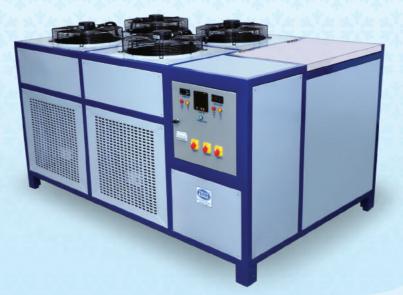

## **Instant Milk Chiller**

- Precision-engineered
- Optimum efficiency
- Excellent performance
- energy efficient

| Model           | Plant Dimn. (in mm) LxWxH | Cooling K.W. | Power K.W. |
|-----------------|---------------------------|--------------|------------|
| JR-750          | 1930 x 1219 x 1092        | 24.5 k.w.    | 9 k.w.     |
| JR-1000         | 2133 x 1320 x 1092        | 40 k.w.      | 13.5 k.w.  |
| JR-1500         | 2464 x 1422 x 1181        | 58 k.w.      | 18.5 k.w.  |
| JR-2000         | 2972 x 1422 x 1181        | 91 k.w.      | 26.5 k.w.  |
| JR-3000         | 3302 x 1854 x 1320        | 115 k.w.     | 42.5 k.w.  |
| Venieure Medel* |                           |              |            |