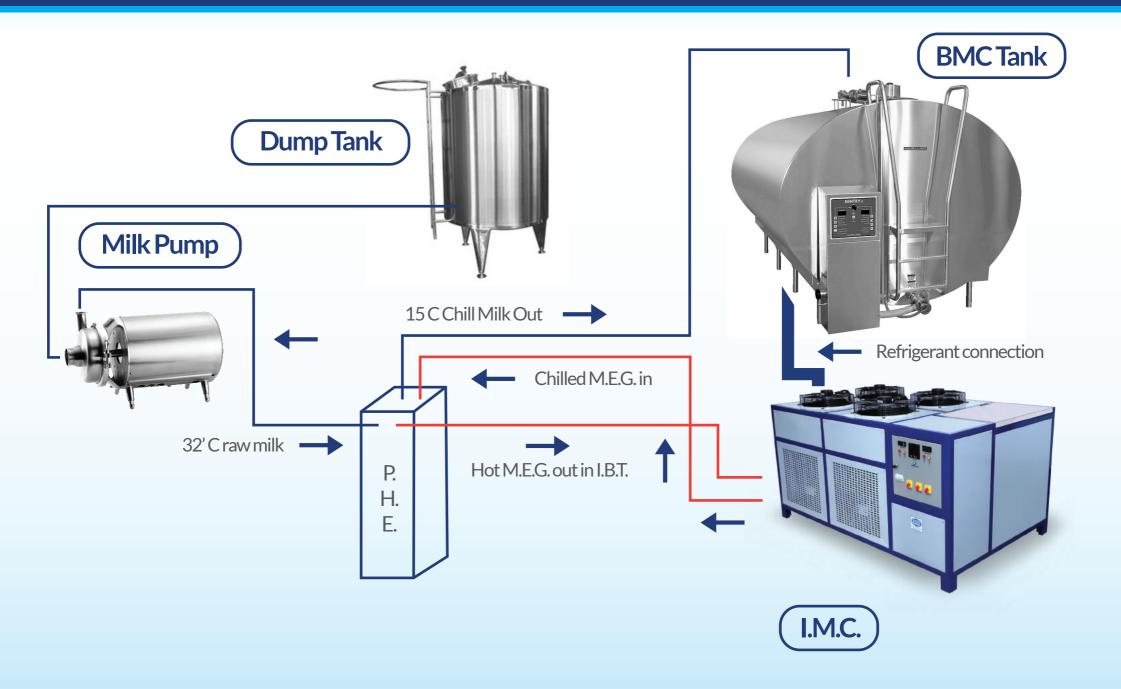

**Dairy Plant** 

**RPVC Pipe** 

Water Chiller

**HDPE** Plant

## **Design for 2 in 1 IMC to BMC**





## **Instant Milk Chiller**

- Precision-engineered
- Optimum efficiency
- Excellent performance
- energy efficient

| Model           | Plant Dimn. (in mm) LxWxH | Cooling K.W. | Power K.W. |
|-----------------|---------------------------|--------------|------------|
| JR-750          | 1930 x 1219 x 1092        | 24.5 k.w.    | 9 k.w.     |
| JR-1000         | 2133 x 1320 x 1092        | 40 k.w.      | 13.5 k.w.  |
| JR-1500         | 2464 x 1422 x 1181        | 58 k.w.      | 18.5 k.w.  |
| JR-2000         | 2972 x 1422 x 1181        | 91 k.w.      | 26.5 k.w.  |
| JR-3000         | 3302 x 1854 x 1320        | 115 k.w.     | 42.5 k.w.  |
| Venieure Medel* |                           |              |            |

Various Model\*

### **Our Company Profile**

Since 1984, we are in th